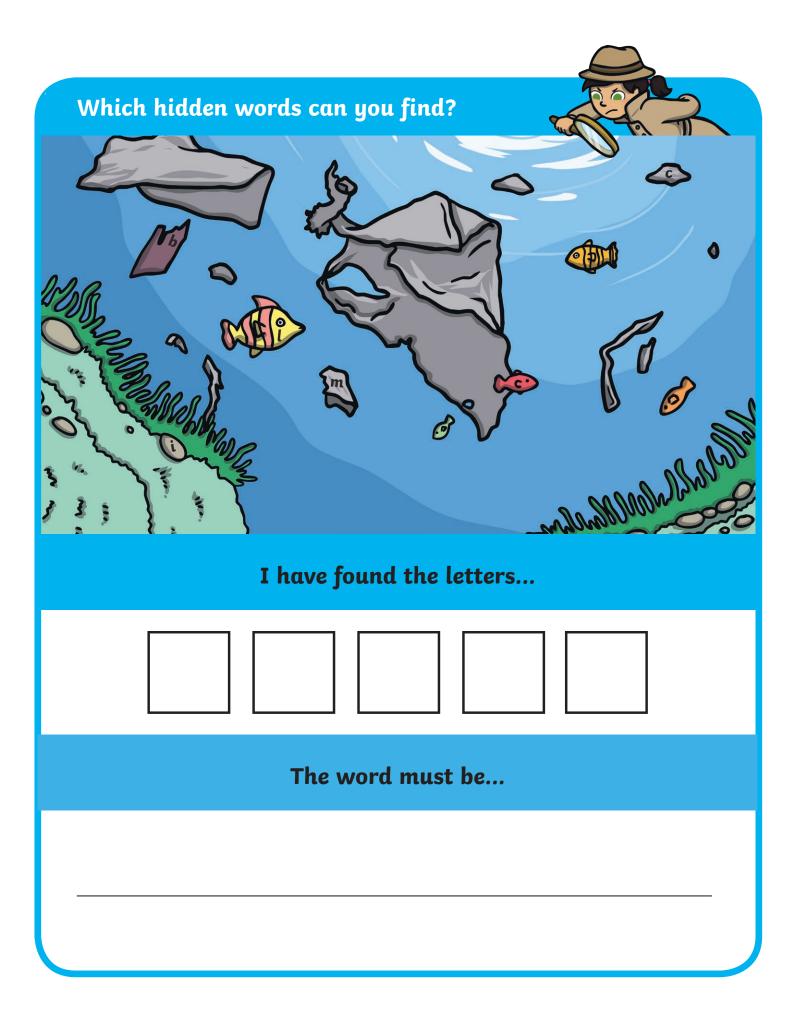

## **Common Exception Words**

Hidden Words Game

| WI - 1 - 1 - 1 - 1 |               | C- ID     |           |
|--------------------|---------------|-----------|-----------|
| Which hidden       | words can you | fina?     | all 40 M  |
| door               | only          | pretty    | hour      |
| floor              | both          | beautiful | move      |
| poor               | old           | after     | prove     |
| because            | cold          | fast      | improve   |
| find               | gold          | last      | sure      |
| kind               | hold          | past      | sugar     |
| mind               | told          | father    | eye       |
| behind             | every         | class     | could     |
| child              | everybody     | grass     | should    |
| children           | even          | pass      | would     |
| wild               | great         | plant     | who       |
| climb              | break         | path      | whole     |
| most               | steak         | bath      | any       |
| many               | busy          | water     | half      |
| clothes            | people        | again     | money     |
| Mr                 | Mrs           | parents   | Christmas |