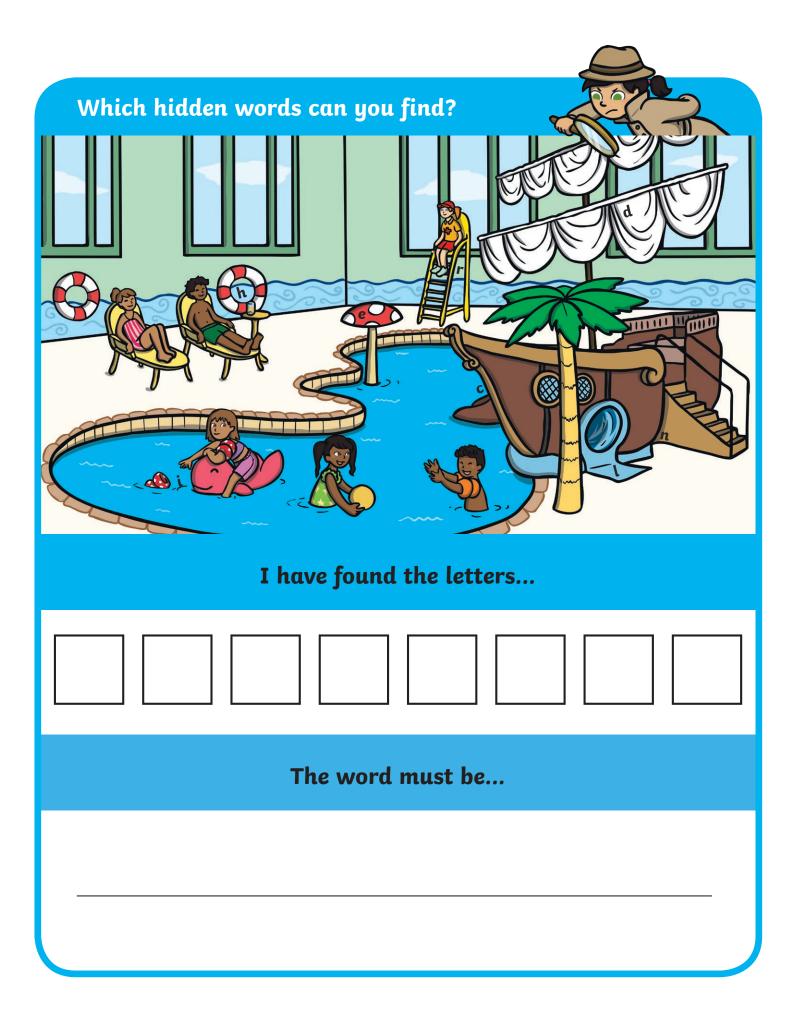

## **Common Exception Words**

Hidden Words Game

| WI - 1 - 1 - 1 - 1 |               | C- ID     |           |
|--------------------|---------------|-----------|-----------|
| Which hidden       | words can you | fina?     | all 40 M  |
| door               | only          | pretty    | hour      |
| floor              | both          | beautiful | move      |
| poor               | old           | after     | prove     |
| because            | cold          | fast      | improve   |
| find               | gold          | last      | sure      |
| kind               | hold          | past      | sugar     |
| mind               | told          | father    | eye       |
| behind             | every         | class     | could     |
| child              | everybody     | grass     | should    |
| children           | even          | pass      | would     |
| wild               | great         | plant     | who       |
| climb              | break         | path      | whole     |
| most               | steak         | bath      | any       |
| many               | busy          | water     | half      |
| clothes            | people        | again     | money     |
| Mr                 | Mrs           | parents   | Christmas |