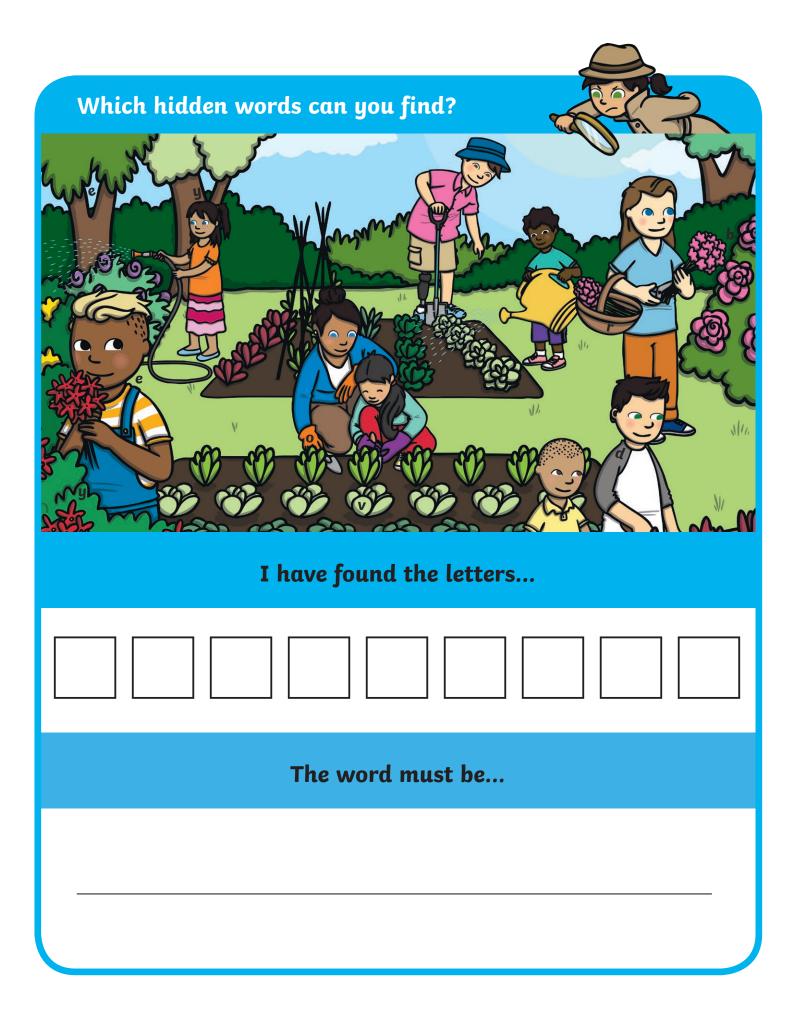

## **Common Exception Words**

Hidden Words Game

| WI - 1 - 1 - 1 - 1 |               | C- ID     |           |
|--------------------|---------------|-----------|-----------|
| Which hidden       | words can you | fina?     | all 40 M  |
| door               | only          | pretty    | hour      |
| floor              | both          | beautiful | move      |
| poor               | old           | after     | prove     |
| because            | cold          | fast      | improve   |
| find               | gold          | last      | sure      |
| kind               | hold          | past      | sugar     |
| mind               | told          | father    | eye       |
| behind             | every         | class     | could     |
| child              | everybody     | grass     | should    |
| children           | even          | pass      | would     |
| wild               | great         | plant     | who       |
| climb              | break         | path      | whole     |
| most               | steak         | bath      | any       |
| many               | busy          | water     | half      |
| clothes            | people        | again     | money     |
| Mr                 | Mrs           | parents   | Christmas |

The word must be...

The word must be...