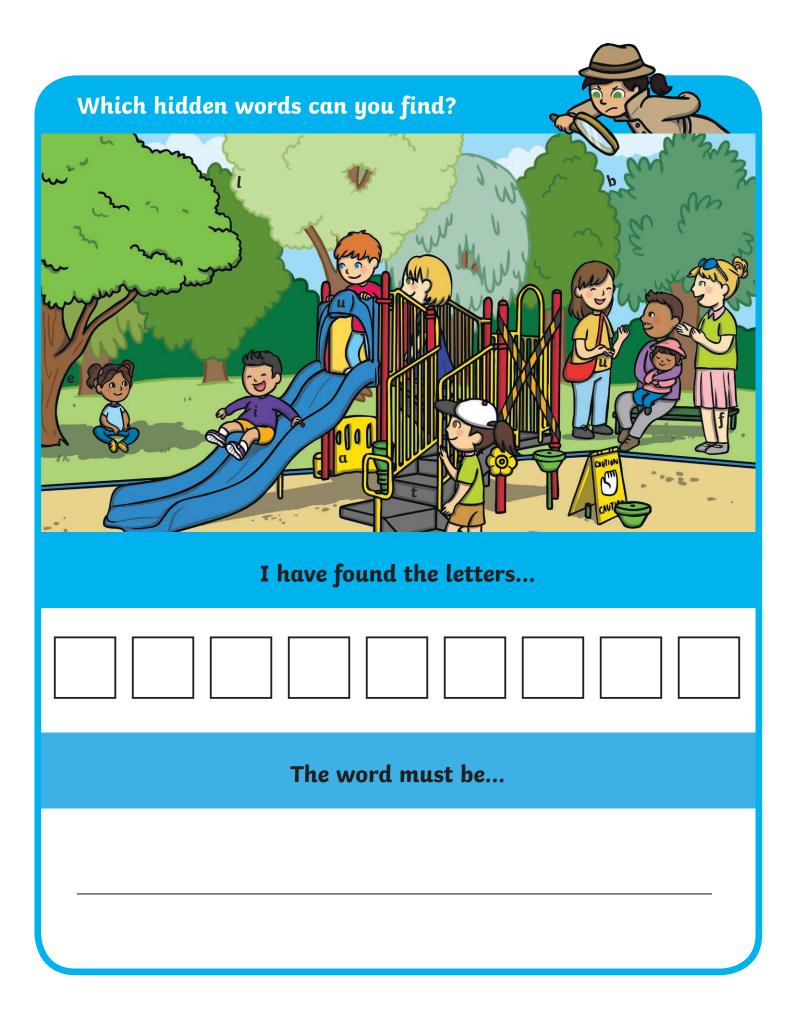

## **Common Exception Words**

Hidden Words Game

| WI - 1 - 1 - 1 - 1 |               | C- ID     |           |
|--------------------|---------------|-----------|-----------|
| Which hidden       | words can you | fina?     | all 40 M  |
| door               | only          | pretty    | hour      |
| floor              | both          | beautiful | move      |
| poor               | old           | after     | prove     |
| because            | cold          | fast      | improve   |
| find               | gold          | last      | sure      |
| kind               | hold          | past      | sugar     |
| mind               | told          | father    | eye       |
| behind             | every         | class     | could     |
| child              | everybody     | grass     | should    |
| children           | even          | pass      | would     |
| wild               | great         | plant     | who       |
| climb              | break         | path      | whole     |
| most               | steak         | bath      | any       |
| many               | busy          | water     | half      |
| clothes            | people        | again     | money     |
| Mr                 | Mrs           | parents   | Christmas |

The word must be...

The word must be...