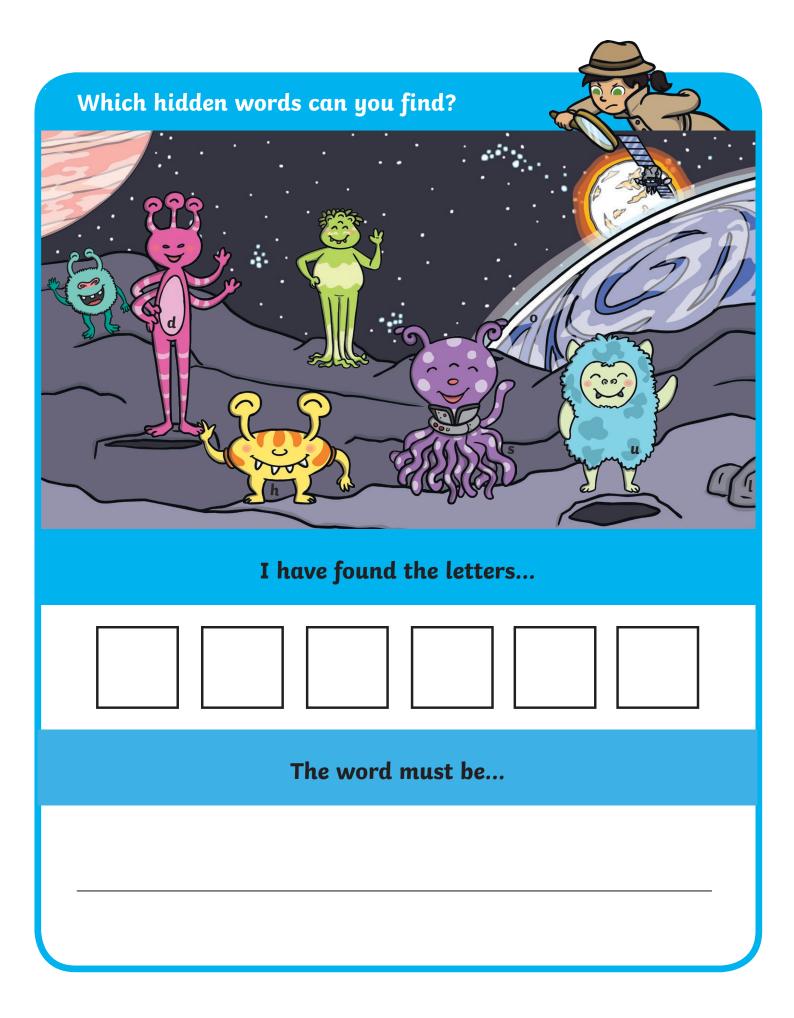

## **Common Exception Words**

Hidden Words Game

| WI - 1 - 1 - 1 - 1 |               | C- ID     |           |
|--------------------|---------------|-----------|-----------|
| Which hidden       | words can you | fina?     | all 40 M  |
| door               | only          | pretty    | hour      |
| floor              | both          | beautiful | move      |
| poor               | old           | after     | prove     |
| because            | cold          | fast      | improve   |
| find               | gold          | last      | sure      |
| kind               | hold          | past      | sugar     |
| mind               | told          | father    | eye       |
| behind             | every         | class     | could     |
| child              | everybody     | grass     | should    |
| children           | even          | pass      | would     |
| wild               | great         | plant     | who       |
| climb              | break         | path      | whole     |
| most               | steak         | bath      | any       |
| many               | busy          | water     | half      |
| clothes            | people        | again     | money     |
| Mr                 | Mrs           | parents   | Christmas |

The word must be...

The word must be...