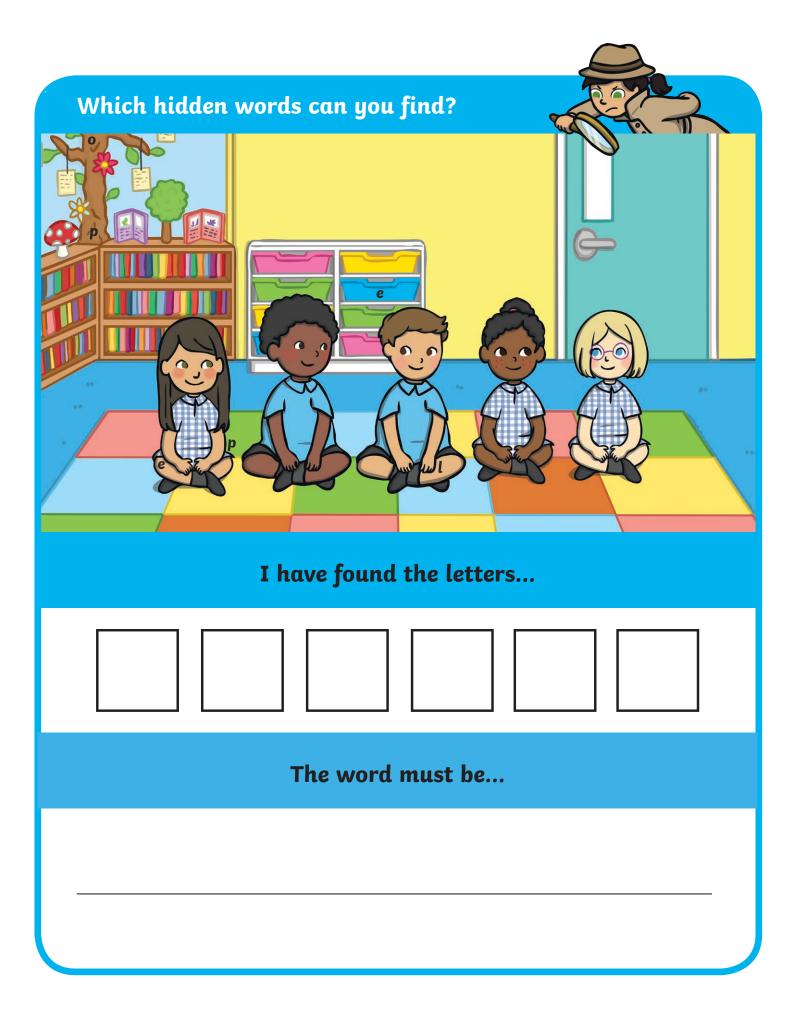

## **Common Exception Words**

Hidden Words Game

| WI - 1 - 1 - 1 - 1 |               | C- ID     |           |
|--------------------|---------------|-----------|-----------|
| Which hidden       | words can you | fina?     | all 40 M  |
| door               | only          | pretty    | hour      |
| floor              | both          | beautiful | move      |
| poor               | old           | after     | prove     |
| because            | cold          | fast      | improve   |
| find               | gold          | last      | sure      |
| kind               | hold          | past      | sugar     |
| mind               | told          | father    | eye       |
| behind             | every         | class     | could     |
| child              | everybody     | grass     | should    |
| children           | even          | pass      | would     |
| wild               | great         | plant     | who       |
| climb              | break         | path      | whole     |
| most               | steak         | bath      | any       |
| many               | busy          | water     | half      |
| clothes            | people        | again     | money     |
| Mr                 | Mrs           | parents   | Christmas |