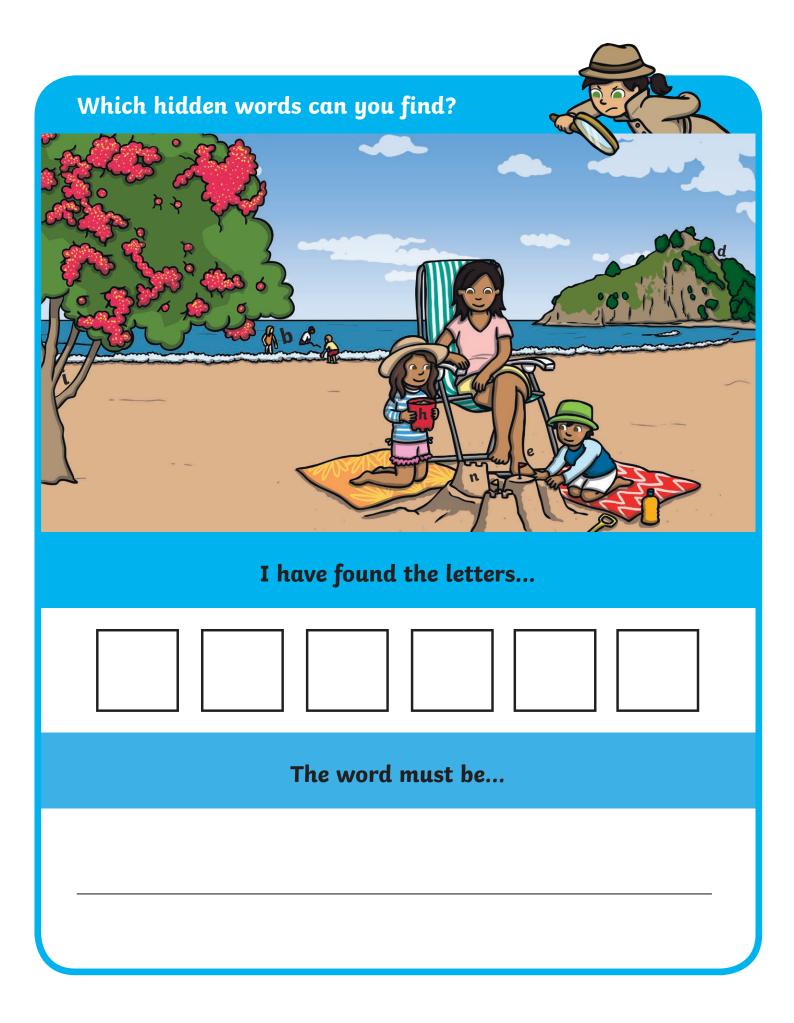

## **Common Exception Words**

Hidden Words Game

| WI - 1 - 1 - 1 - 1 |               | C- ID     |           |
|--------------------|---------------|-----------|-----------|
| Which hidden       | words can you | fina?     | all 40 M  |
| door               | only          | pretty    | hour      |
| floor              | both          | beautiful | move      |
| poor               | old           | after     | prove     |
| because            | cold          | fast      | improve   |
| find               | gold          | last      | sure      |
| kind               | hold          | past      | sugar     |
| mind               | told          | father    | eye       |
| behind             | every         | class     | could     |
| child              | everybody     | grass     | should    |
| children           | even          | pass      | would     |
| wild               | great         | plant     | who       |
| climb              | break         | path      | whole     |
| most               | steak         | bath      | any       |
| many               | busy          | water     | half      |
| clothes            | people        | again     | money     |
| Mr                 | Mrs           | parents   | Christmas |