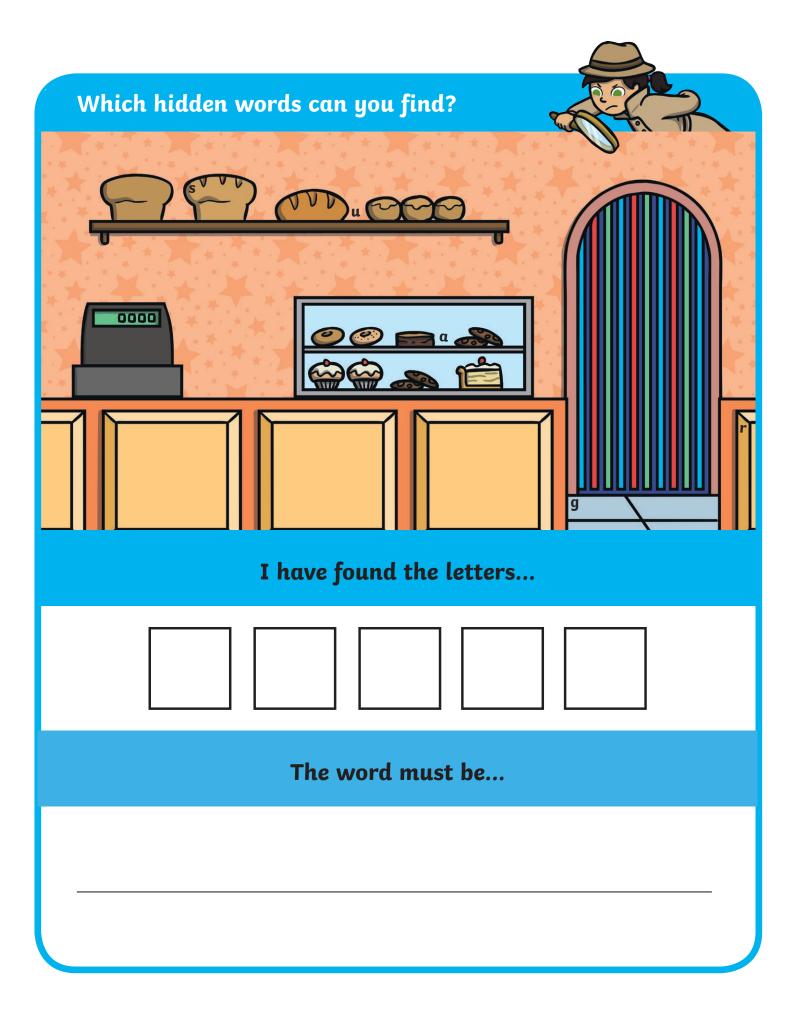

## **Common Exception Words**

Hidden Words Game

| WI - 1 - 1 - 1 - 1 |               | C- ID     |           |
|--------------------|---------------|-----------|-----------|
| Which hidden       | words can you | fina?     | all 40 M  |
| door               | only          | pretty    | hour      |
| floor              | both          | beautiful | move      |
| poor               | old           | after     | prove     |
| because            | cold          | fast      | improve   |
| find               | gold          | last      | sure      |
| kind               | hold          | past      | sugar     |
| mind               | told          | father    | eye       |
| behind             | every         | class     | could     |
| child              | everybody     | grass     | should    |
| children           | even          | pass      | would     |
| wild               | great         | plant     | who       |
| climb              | break         | path      | whole     |
| most               | steak         | bath      | any       |
| many               | busy          | water     | half      |
| clothes            | people        | again     | money     |
| Mr                 | Mrs           | parents   | Christmas |