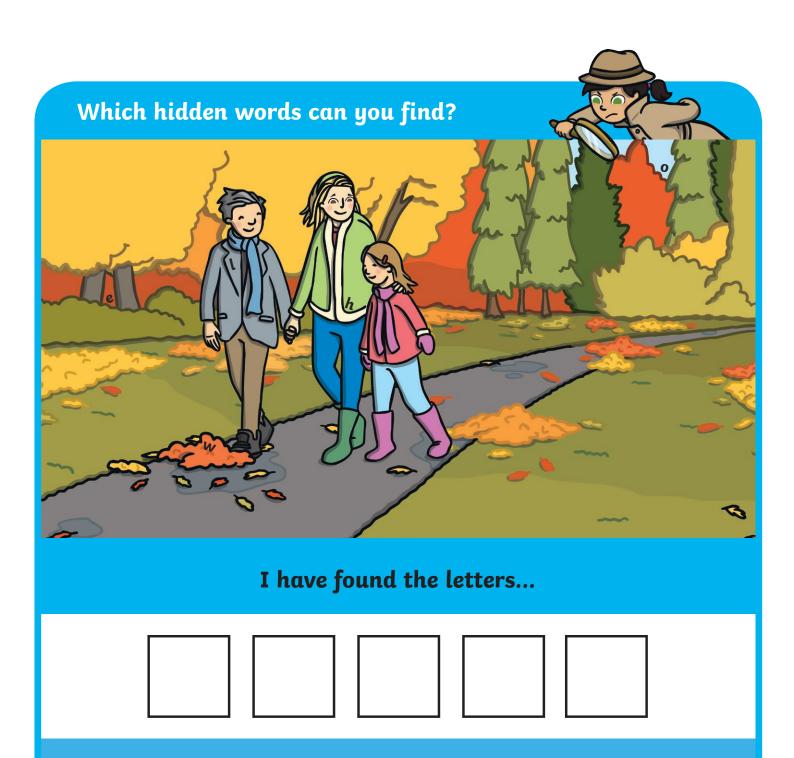

## **Common Exception Words**

Hidden Words Game

| WI - 1 - 1 - 1 - 1 |               | C- ID     |           |
|--------------------|---------------|-----------|-----------|
| Which hidden       | words can you | fina?     | all 40 M  |
| door               | only          | pretty    | hour      |
| floor              | both          | beautiful | move      |
| poor               | old           | after     | prove     |
| because            | cold          | fast      | improve   |
| find               | gold          | last      | sure      |
| kind               | hold          | past      | sugar     |
| mind               | told          | father    | eye       |
| behind             | every         | class     | could     |
| child              | everybody     | grass     | should    |
| children           | even          | pass      | would     |
| wild               | great         | plant     | who       |
| climb              | break         | path      | whole     |
| most               | steak         | bath      | any       |
| many               | busy          | water     | half      |
| clothes            | people        | again     | money     |
| Mr                 | Mrs           | parents   | Christmas |