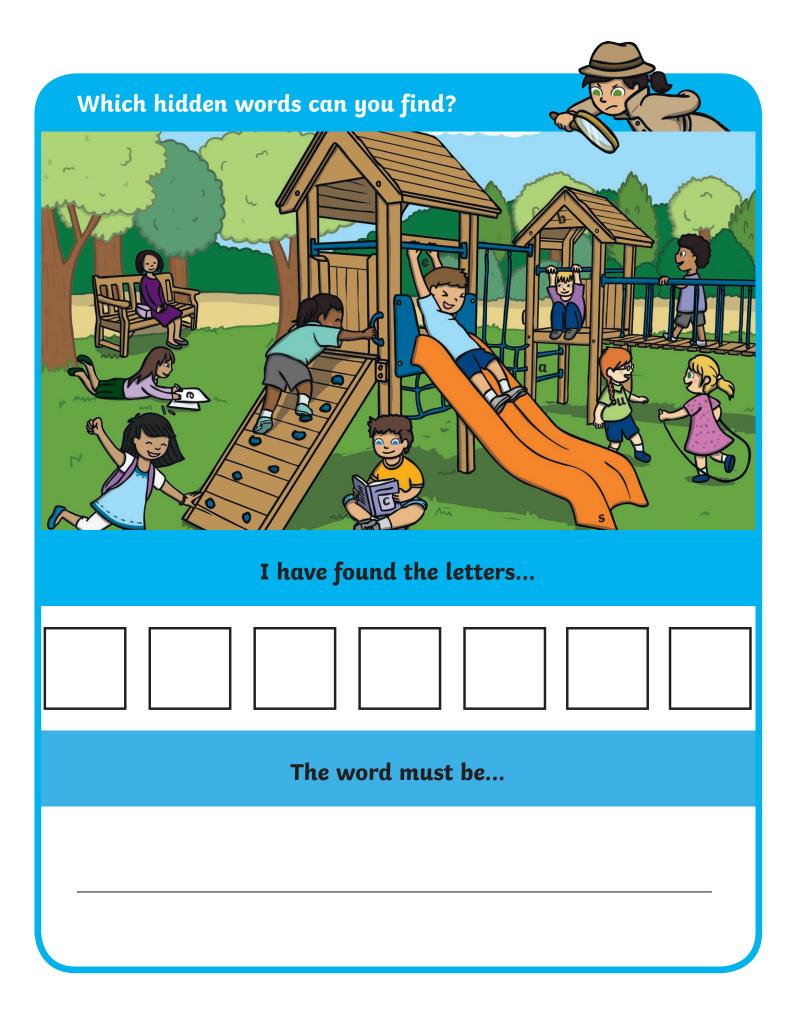

## **Common Exception Words**

Hidden Words Game

| WI - 1 - 1 - 1 - 1 |               | C- ID     |           |
|--------------------|---------------|-----------|-----------|
| Which hidden       | words can you | fina?     | all 40 M  |
| door               | only          | pretty    | hour      |
| floor              | both          | beautiful | move      |
| poor               | old           | after     | prove     |
| because            | cold          | fast      | improve   |
| find               | gold          | last      | sure      |
| kind               | hold          | past      | sugar     |
| mind               | told          | father    | eye       |
| behind             | every         | class     | could     |
| child              | everybody     | grass     | should    |
| children           | even          | pass      | would     |
| wild               | great         | plant     | who       |
| climb              | break         | path      | whole     |
| most               | steak         | bath      | any       |
| many               | busy          | water     | half      |
| clothes            | people        | again     | money     |
| Mr                 | Mrs           | parents   | Christmas |