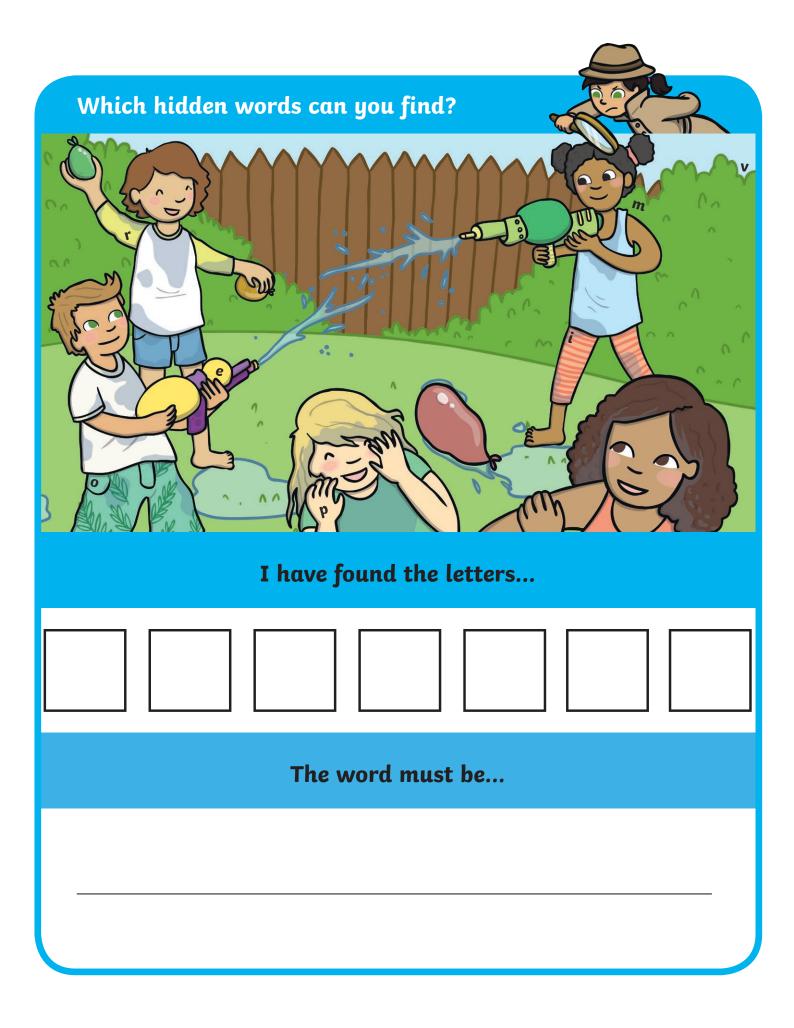

## **Common Exception Words**

Hidden Words Game

| WI - 1 - 1 - 1 - 1 |               | C- ID     |           |
|--------------------|---------------|-----------|-----------|
| Which hidden       | words can you | fina?     | all 40 M  |
| door               | only          | pretty    | hour      |
| floor              | both          | beautiful | move      |
| poor               | old           | after     | prove     |
| because            | cold          | fast      | improve   |
| find               | gold          | last      | sure      |
| kind               | hold          | past      | sugar     |
| mind               | told          | father    | eye       |
| behind             | every         | class     | could     |
| child              | everybody     | grass     | should    |
| children           | even          | pass      | would     |
| wild               | great         | plant     | who       |
| climb              | break         | path      | whole     |
| most               | steak         | bath      | any       |
| many               | busy          | water     | half      |
| clothes            | people        | again     | money     |
| Mr                 | Mrs           | parents   | Christmas |