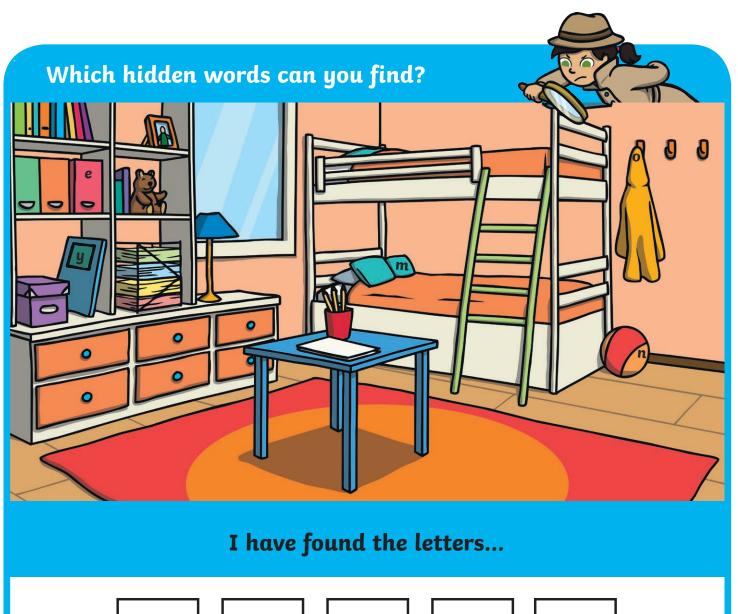

## **Common Exception Words**

Hidden Words Game

| WI - 1 - 1 - 1 - 1 |               | C- ID     |           |
|--------------------|---------------|-----------|-----------|
| Which hidden       | words can you | fina?     | all 40 M  |
| door               | only          | pretty    | hour      |
| floor              | both          | beautiful | move      |
| poor               | old           | after     | prove     |
| because            | cold          | fast      | improve   |
| find               | gold          | last      | sure      |
| kind               | hold          | past      | sugar     |
| mind               | told          | father    | eye       |
| behind             | every         | class     | could     |
| child              | everybody     | grass     | should    |
| children           | even          | pass      | would     |
| wild               | great         | plant     | who       |
| climb              | break         | path      | whole     |
| most               | steak         | bath      | any       |
| many               | busy          | water     | half      |
| clothes            | people        | again     | money     |
| Mr                 | Mrs           | parents   | Christmas |